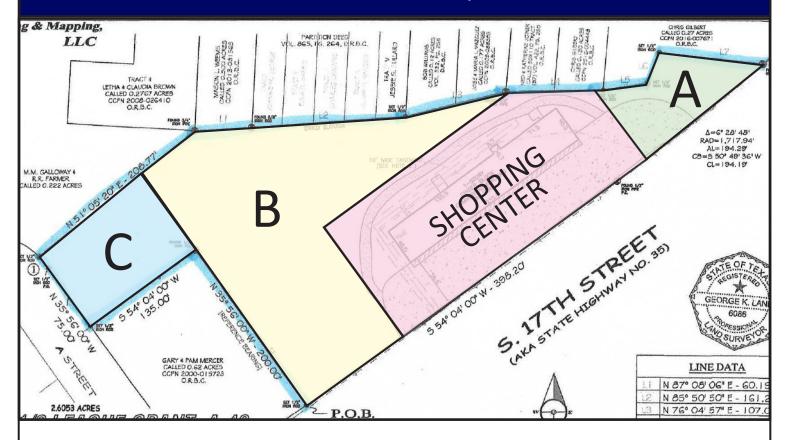

## Land & Shopping Center FOR SALE OR LEASE

West Columbia, TX

- On Business Highway 35
- Fully-leased retail center
- Near Interstate Highway 36
- 55 miles southwest of Houston CBD
- Seller financing with 25% down available to qualifying buyer

## **Asking Prices:**

• Tract A: \$175,000

• Tract B: \$150,000

• Tract C: \$99,000

• Shopping Center - Call Us

\*Please note: Sketch of tract is approximate

Hankamer and Associates • 220 Sugarberry Circle • Houston, TX 77024